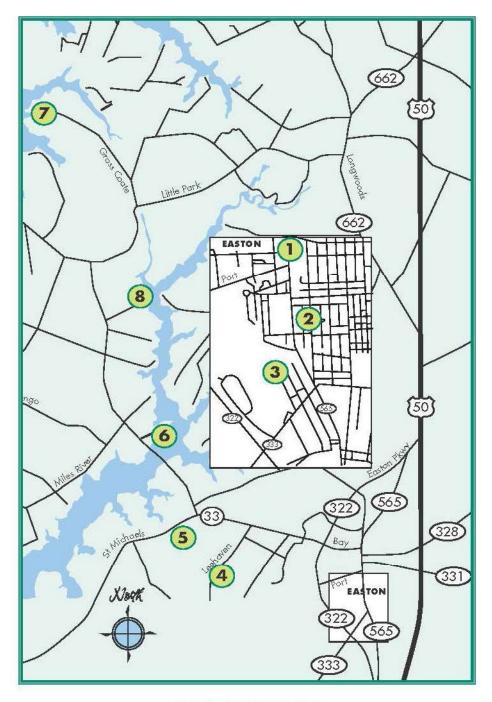

## TALBOT COUNTY TOUR

2022 MARYLAND HOUSE & GARDEN PILGRIMAGE

SATURDAY, MAY 7, 2022 - 10:00 A.M. TO 5:00 P.M.

This is A SELF-DRIVING TOUR, with sites (in or near Easton) marked as follows:

(1) TALBOT HISTORICAL SOCIETY GARDENS

25 S. Washington Street

(2) WILLIAM MASON SHEHAN HOUSE

213 S. Harrison Street

(3) THIRD HAVEN FRIENDS MEETING HOUSE

405 S. Washington Street

(4) RIVERBANK

8117 Leehaven Road

(5) SHIPSHEAD FARM

27389 St. Michaels Road (MD 33)

(6) LEGGACY

27413 Ferry Bridge Road

(7) GROSS COATE FARM

11300 Gross Coate Road

(8) ASHBY

27448 Ashby Drive

TICKETS: \$35 in advance (til May 1): www.mhgp.org also at Bountiful & Garden Treasures in Easton (Tour Programs available with ticket purchase after April 1) \$40 at the door of all Tour sites.

LUNCH INFO: www.talbotcountygc.org / Ann Ashby 443-604-9832

**TALBOT COUNTY**